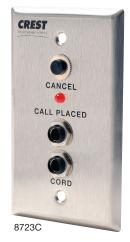

# Bedside Station – Crest Replacement for Jeron®

8721C, 8723C & 8710C

### **Typical Installation**

- 1. Replace existing station with replacement, wire for wire.
- 2. Fasten eyelet of green lead to the backside of the faceplate through the mounting hole when screwing station to wall box.
- Always test all nurse call stations for correct operation (including cord out for 8721C & 8723C) before placing into service.