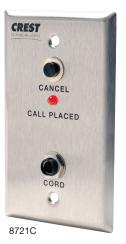

# Bedside Station – Crest Replacement for Jeron®

8721C, 8723C & 8710C

### **Typical Installation**

- 1. Replace existing station with replacement, wire for wire.
- 2. Fasten eyelet of green lead to the backside of the faceplate through the mounting hole when screwing station to wall box.
- Always test all nurse call stations for correct operation (including cord out for 8721C & 8723C) before placing into service.