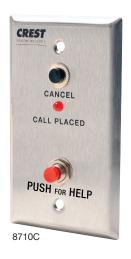

# Bedside Station – Crest Replacement for Jeron®

8721C, 8723C & 8710C

### **Typical Installation**

- 1. Replace existing station with replacement, wire for wire.
- 2. Fasten eyelet of green lead to the backside of the faceplate through the mounting hole when screwing station to wall box.
- Always test all nurse call stations for correct operation (including cord out for 8721C & 8723C) before placing into service.